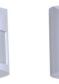

## Ness Quantum-Q Multi-Purpose Quad Element PIR

The most popular Ness PIR ever — Quantum now has a QUAD ELEMENT pyro sensor for an even better catch rate and noise immunity.

Quantum-Q is Australian designed and made using precision S.M.D. technology. With enhanced 15 metre wide angle coverage, selectable Pulse Count and Sensitivity adjustments providing the flexibility to use the Quantum-Q in most environments.

Perfect for most domestic and commercial installations, Quantum-Q detector offers quality, performance and reliability at the right price.

- Quad element pyro sensor
- 15m x 15m wide angle coverage
- Standard and Pet Aware models
- Adjustable Pulse Count
- Adjustable Range
- High R.F. and E.S.D. immunity
- High white light immunity
- High quality patented Fresnel lens
- Front cover tamper protection
- Totally silent solid state relay with high immunity to magnetic fields
- Optional mounting bracket available
- 9~15VDC Operation