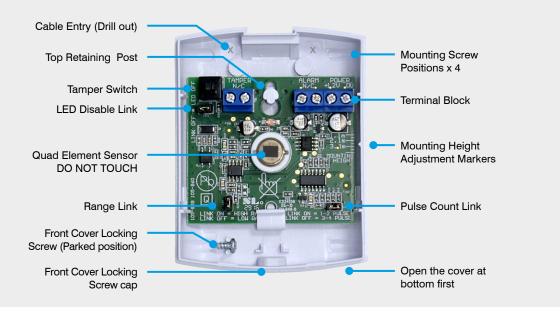

## Ness Quantum-Q Multi-Purpose Quad Element PIR

The most popular Ness PIR ever — Quantum now has a QUAD ELEMENT pyro sensor for an even better catch rate and noise immunity.

Quantum-Q is Australian designed and made using precision S.M.D. technology. With enhanced 15 metre wide angle coverage, selectable Pulse Count and Sensitivity adjustments providing the flexibility to use the Quantum-Q in most environments.

Perfect for most domestic and commercial installations, Quantum-Q detector offers quality, performance and reliability at the right price.

- Quad element pyro sensor
- 15m x 15m wide angle coverage
- Standard and Pet Aware models
- Adjustable Pulse Count
- Adjustable Range
- High R.F. and E.S.D. immunity
- High white light immunity
- High quality patented Fresnel lens
- Front cover tamper protection
- Totally silent solid state relay with high immunity to magnetic fields
- Optional mounting bracket available
- 9~15VDC Operation

## **Premium Multi-Purpose Security PIR**

| 1.1m min, 3.1m max, 2.1m~2.3m optimal                   |
|---------------------------------------------------------|
| Up to 15m x 15m @ 90°                                   |
| 20 quad element zones                                   |
| Selectable 1–2 or 3–4                                   |
| Selectable High/Low. 15m max./12m max.                  |
| Quad element pyroelectric                               |
| Red LED                                                 |
| Solid state relay, normally closed contacts, 100mA max. |
| Normally closed switch                                  |
| Single pet up to 18kg or multiple pets up to 10kg total |
| 30 seconds / 5 seconds                                  |
| 9 ~ 15V DC / 7mA                                        |
| 0° ~ 50°C                                               |
| 85(h) x 66(w) x 45(d) mm                                |
|                                                         |